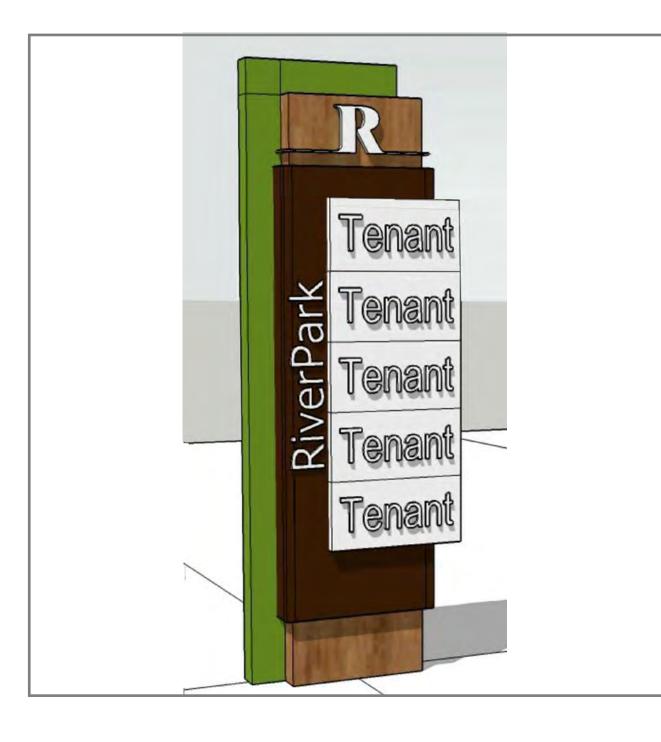

(Example Sign)

SITE SIGN TYPE B Tenant ID and **Monument Sign** 25'-0" High Max **200 SF Max** 

(Example Sign)

SITE SIGN TYPE C Wayfinding Sign 8'-0" High Max 24 SF Max

A parcel of land located in the Northwest Quarter of Section 32, Township 5 South, Case # APD18-0004 Range 68 West of the Sixth Principal Meridian, City of Littleton, County of Arapahoe, State of Colorado