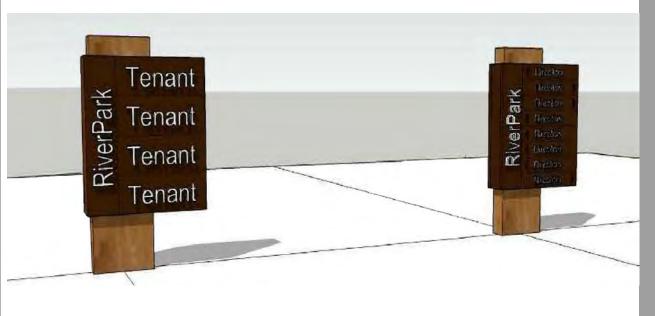

## RiverPark Site Signage

Site signage at RiverPark is designed to establish the RiverPark brand, guide customers through the project and identify and advertise its commercial end users.

SITE SIGN TYPE A Gateway Sign 8'-0" High Max 350 SF Max

(Example Sign)

SITE SIGN TYPE B Tenant ID and **Monument Sign** 25'-0" High Max **200 SF Max** 

(Example Sign)

SITE SIGN TYPE C Wayfinding Sign 8'-0" High Max 24 SF Max

A parcel of land located in the Northwest Quarter of Section 32, Township 5 South, Case # APD18-0004 Range 68 West of the Sixth Principal Meridian, City of Littleton, County of Arapahoe, State of Colorado