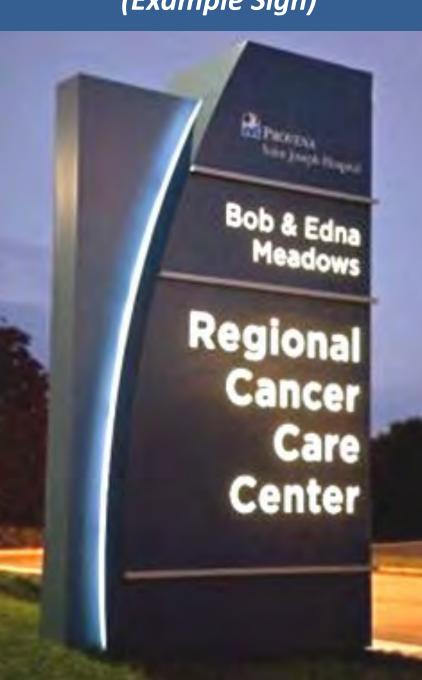

## RiverPark Site Signage

Site signage at RiverPark is designed to establish the RiverPark brand, guide customers through the project and identify and advertise its commercial end users.

SITE SIGN TYPE A Gateway Sign 8'-0" High Max 350 SF Max

(Example Sign)

SITE SIGN TYPE B Tenant ID and **Monument Sign** 25'-0" High Max **200 SF Max** 

(Example Sign)

SITE SIGN TYPE C Wayfinding Sign 8'-0" High Max 24 SF Max

A parcel of land located in the Northwest Quarter of Section 32, Township 5 South, Case # APD18-0004 Range 68 West of the Sixth Principal Meridian, City of Littleton, County of Arapahoe, State of Colorado