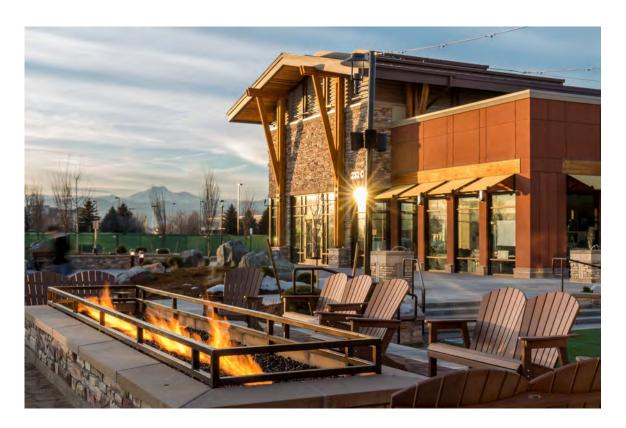

## Harvest District

- Wide sidewalks to accommodate pedestrian activities
- Variety of uses fronting South Santa Fe Drive
- Continuation of street network to/from surrounding properties
- Convenient & efficient vehicular access & circulation