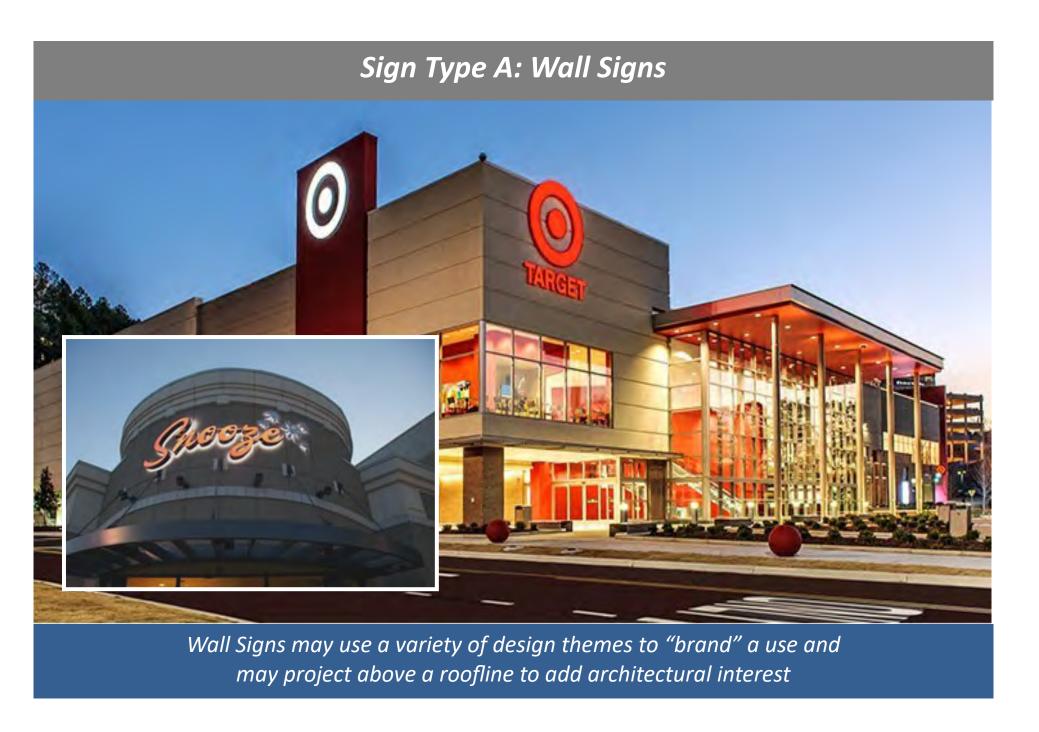

# RiverPark Building Sign Types

# A wide variety of signage types and expressions are encouraged at RiverPark to facilitate commerce and enliven the public realm, including:

Wall Signs · Projecting Blade Signs · Canopy Signs · Arcade Signs · Awning Signs · Window Signs

## RESTRICTIONS AND DETAILS FOR ALL SIGNAGE IS IDENTIFIED IN THE RIVERPARK DESIGN STANDARDS

A parcel of land located in the Northwest Quarter of Section 32, Township 5 South, Case # APD18-0004 Range 68 West of the Sixth Principal Meridian, City of Littleton, County of Arapahoe, State of Colorado