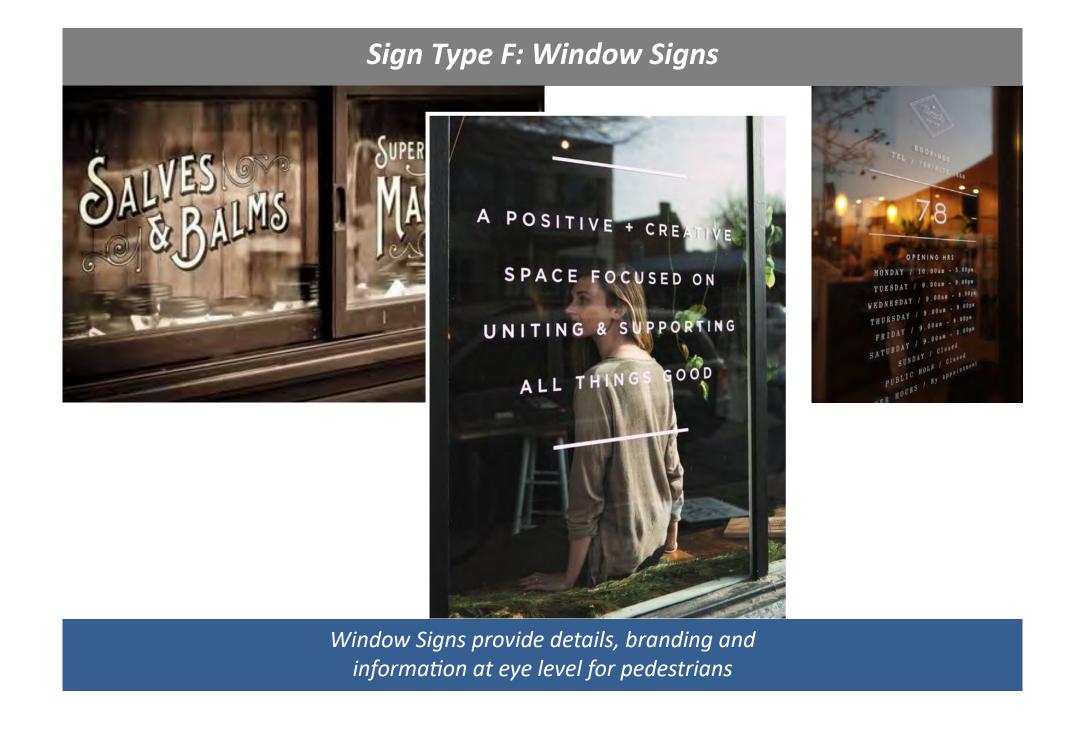

# A wide variety of signage types and expressions are encouraged at RiverPark to facilitate commerce and enliven the public realm, including:

Wall Signs · Projecting Blade Signs · Canopy Signs · Arcade Signs · Awning Signs · Window Signs

## RESTRICTIONS AND DETAILS FOR ALL SIGNAGE IS IDENTIFIED IN THE RIVERPARK DESIGN STANDARDS

A parcel of land located in the Northwest Quarter of Section 32, Township 5 South, Case # APD18-0004 Range 68 West of the Sixth Principal Meridian, City of Littleton, County of Arapahoe, State of Colorado