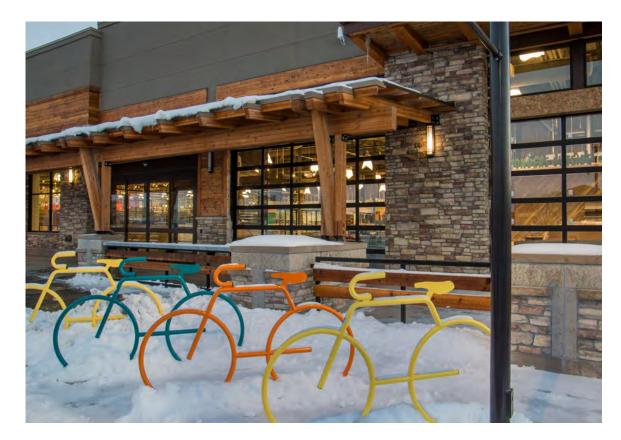

### RiverPark:

Creating a dynamic mixed-use neighborhood that includes a balance of retail, restaurants, services and living spaces and provides the City of Littleton with a vibrant economic base and diverse housing opportunities that integrate pedestrian amenities, gathering spaces and modal transportation.

## Harvest District

- Wide sidewalks to accommodate pedestrian activities
- Variety of uses fronting South Santa Fe Drive
- Continuation of street network to/from surrounding properties
- Convenient & efficient vehicular access & circulation

### River District

- Large buffer adjacent to South Platte Park
- Regional trail connection along the west property line
- Private gathering areas including a pool & amenities

A parcel of land located in the Northwest Quarter of Section 32, Township 5 South, Case # APD18-0004 Range 68 West of the Sixth Principal Meridian, City of Littleton, County of Arapahoe, State of Colorado