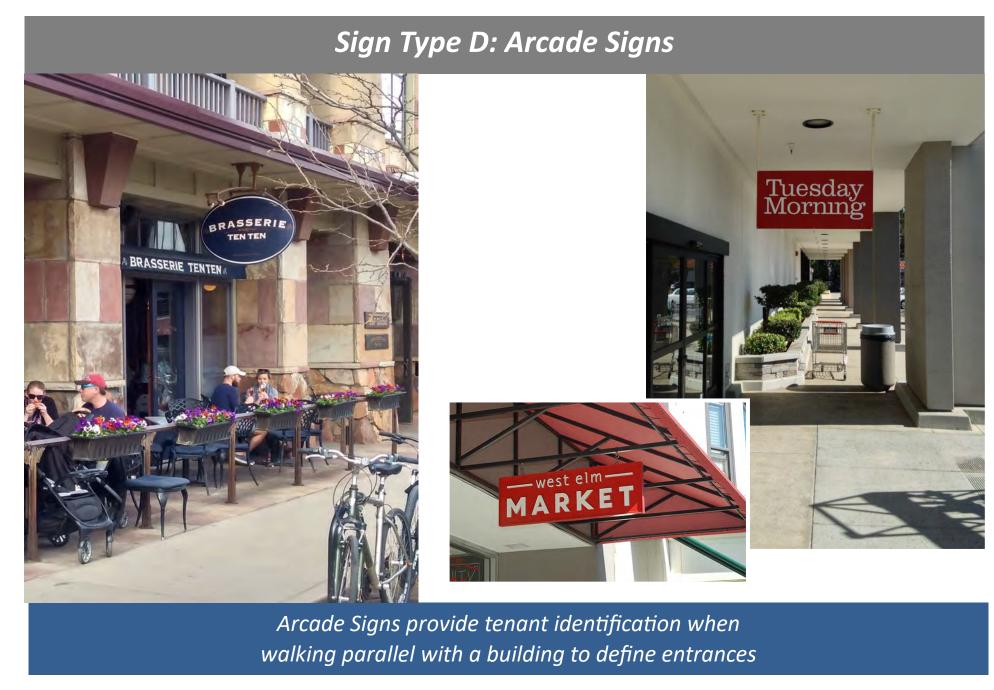

# RiverPark Building Sign Types

# A wide variety of signage types and expressions are encouraged at RiverPark to facilitate commerce and enliven the public realm, including:

Wall Signs · Projecting Blade Signs · Canopy Signs · Arcade Signs · Awning Signs · Window Signs

## RESTRICTIONS AND DETAILS FOR ALL SIGNAGE IS IDENTIFIED IN THE RIVERPARK DESIGN STANDARDS

A parcel of land located in the Northwest Quarter of Section 32, Township 5 South, Case # APD18-0004 Range 68 West of the Sixth Principal Meridian, City of Littleton, County of Arapahoe, State of Colorado