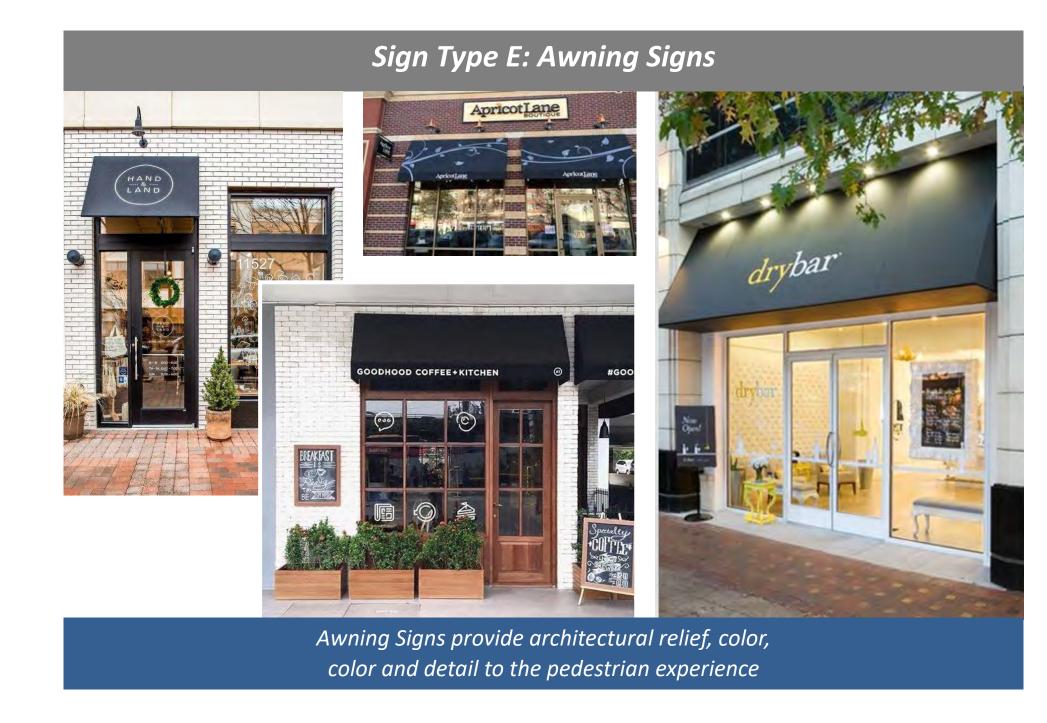

# RiverPark Building Sign Types

# A wide variety of signage types and expressions are encouraged at RiverPark to facilitate commerce and enliven the public realm, including:

Wall Signs · Projecting Blade Signs · Canopy Signs · Arcade Signs · Awning Signs · Window Signs

## RESTRICTIONS AND DETAILS FOR ALL SIGNAGE IS IDENTIFIED IN THE RIVERPARK DESIGN STANDARDS

A parcel of land located in the Northwest Quarter of Section 32, Township 5 South, Case # APD18-0004 Range 68 West of the Sixth Principal Meridian, City of Littleton, County of Arapahoe, State of Colorado