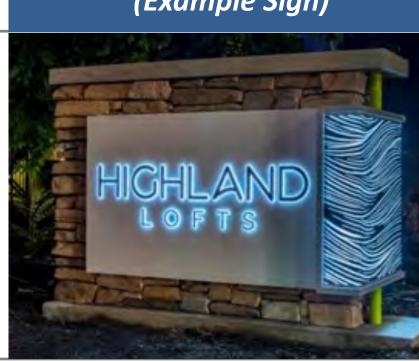

## RiverPark Site Signage

Site signage at RiverPark is designed to establish the RiverPark brand, guide customers through the project and identify and advertise its commercial end users.

SITE SIGN TYPE A Gateway Sign 8'-0" High Max 350 SF Max

(Example Sign)

SITE SIGN TYPE B Tenant ID and **Monument Sign** 25'-0" High Max **200 SF Max** 

(Example Sign)

SITE SIGN TYPE C Wayfinding Sign 8'-0" High Max 24 SF Max

A parcel of land located in the Northwest Quarter of Section 32, Township 5 South, Case # APD18-0004 Range 68 West of the Sixth Principal Meridian, City of Littleton, County of Arapahoe, State of Colorado