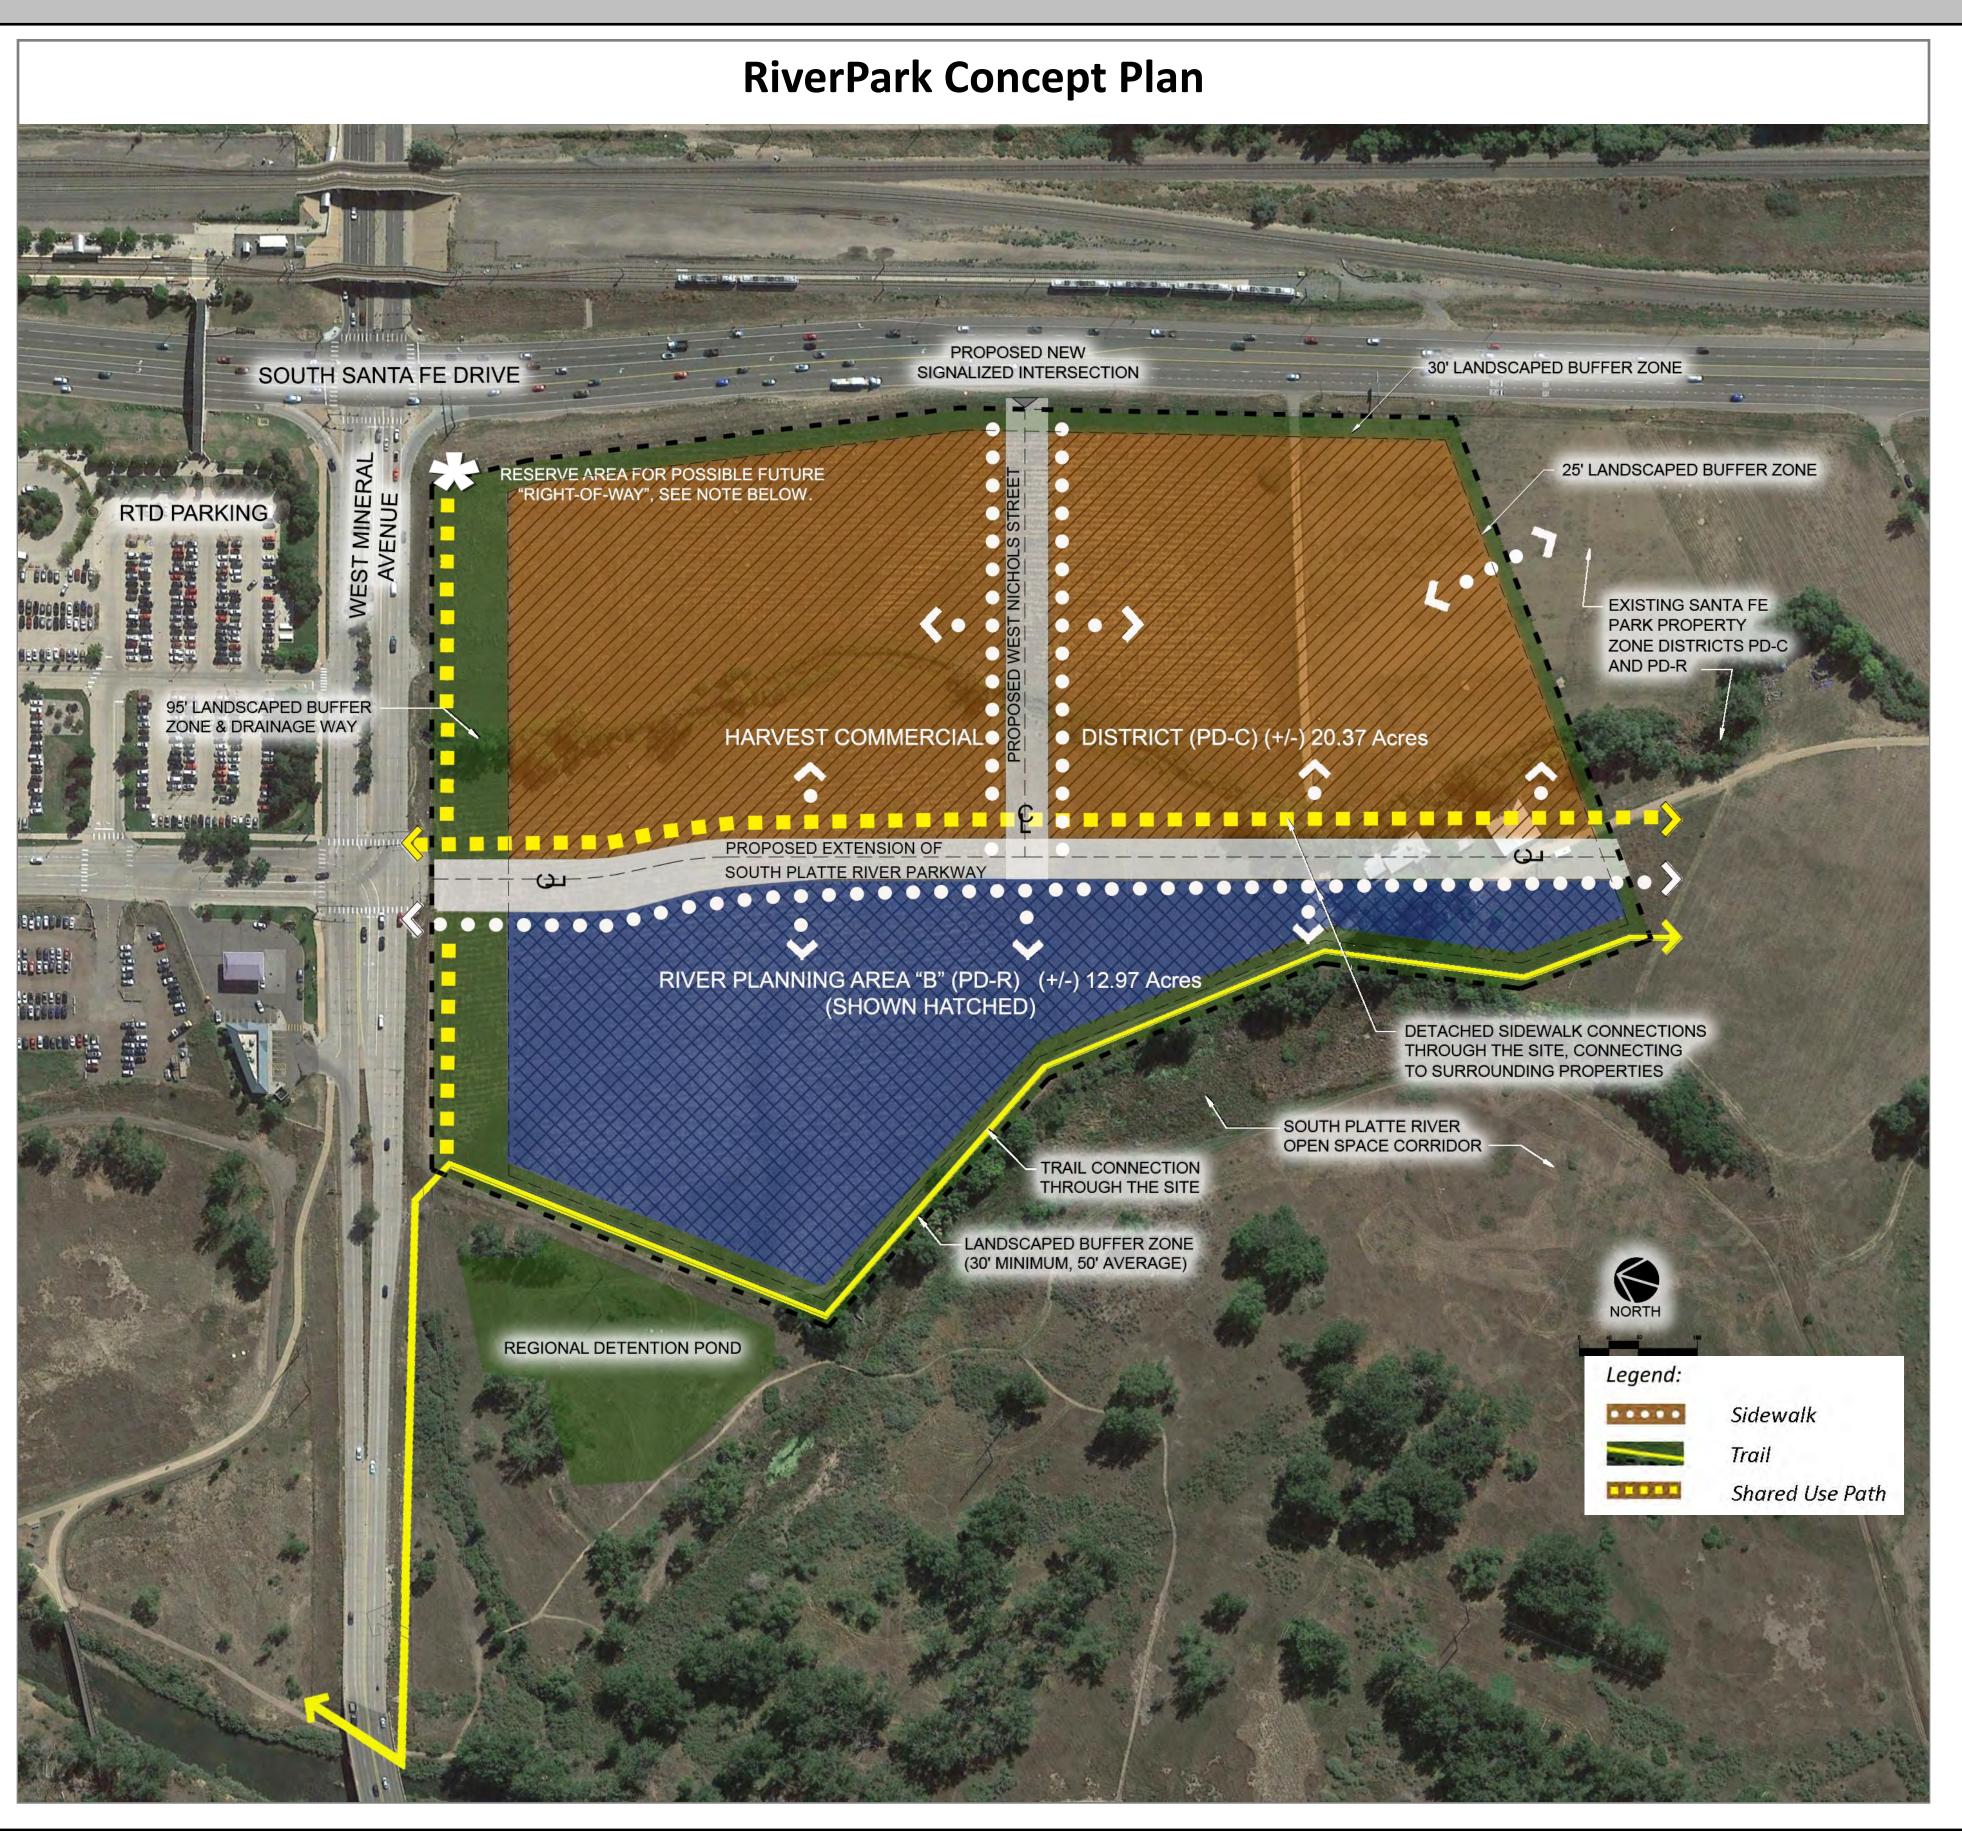

SAID PARCEL CONTAINS 887,350 SQUARE FEET OR 20.37 ACRES, MORE OR LESS.

THENCE NORTH 20°20'20" EAST, A DISTANCE OF 229.50 FEET TO THE POINT OF BEGINNING;

SAID PARCEL CONTAINS 564,890 SQUARE FEET OR 12.97 ACRES, MORE OR LESS

This General Planned Development Plan seeks to modify the Santa Fe Park General Development Plan approved in 1985 to create the zoning requirements needed for a commercially-oriented mixed-use development within prox imity of light rail. It modifies a 33.34 acre portion of the existing Santa Fe Park GPDP by:

- Amending land uses to locate less intense residential uses along South Platte River corridor to protect ecologically
- Orient commercial, office and senior housing uses along the South Santa Fe Drive corridor adjacent to Mineral
- Preserve visual assets by establishing building height restrictions based upon building use;
- The RiverPark Design Standards supplement the requirements and rights of this Amended PDP.
- The second amendment to Santa Fe Park Planned Development Plan completely supersedes previous planned development plans on the subject properties described in the legal descriptions.
- Any element of construction or land development not specifically described in written or graphic form within this planned development plan amendment shall conform to Littleton City Code regulations associated with the B-2 zoning district in the case of areas designated as PD-C, or R-5 zoning district in case of areas designated as PD-R, as such codes may be amended from time to time.
- Promote a pedestrian oriented development by modifying interior street standards and building setbacks.
- Reduce the visual and environmental impact of surface parking through the use of shared parking.

- † This Illustrative Plan is conceptual in nature and as such is only one possible build-out scenario. This Illustrative Plan does not imply nor obligate a specific plan or uses.
- \* Reserve Area for possible future "Right-of-Way".
- \*\* Reserve Area for potential future grade-separated crossing.