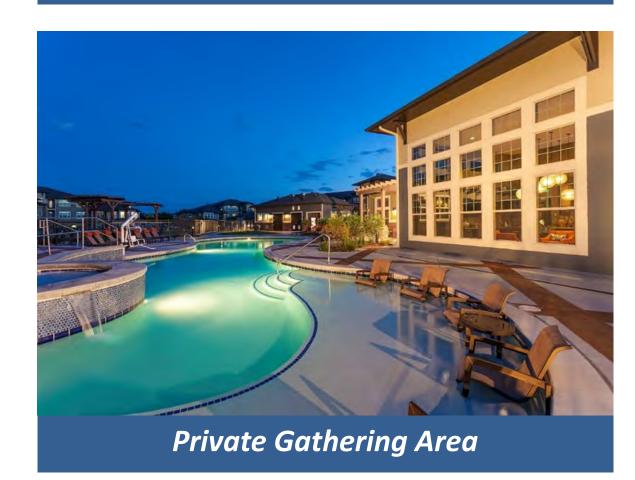

### River District

- Large buffer adjacent to South Platte Park
- Regional trail connection along the west property line
- Private gathering areas including a pool & amenities

A parcel of land located in the Northwest Quarter of Section 32, Township 5 South, Case # APD18-0004 Range 68 West of the Sixth Principal Meridian, City of Littleton, County of Arapahoe, State of Colorado