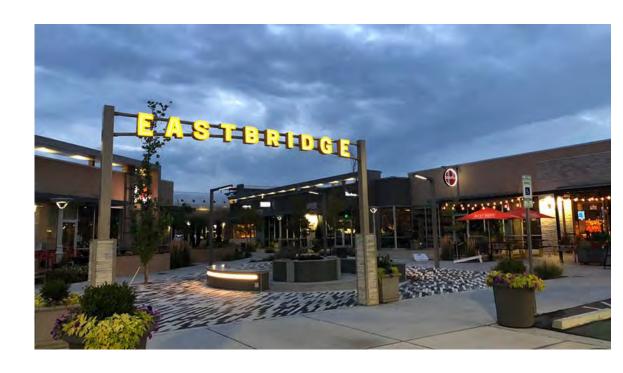

## RiverPark Site Signage

Site signage at RiverPark is designed to establish the RiverPark brand, guide customers through the project and identify and advertise its commercial end users.

SITE SIGN TYPE A Gateway Sign 8'-0" High Max 350 SF Max

(Example Sign)

SITE SIGN TYPE B Tenant ID and **Monument Sign** 25'-0" High Max **200 SF Max** 

(Example Sign)

SITE SIGN TYPE C Wayfinding Sign 8'-0" High Max 24 SF Max

A parcel of land located in the Northwest Quarter of Section 32, Township 5 South, Case # APD18-0004 Range 68 West of the Sixth Principal Meridian, City of Littleton, County of Arapahoe, State of Colorado