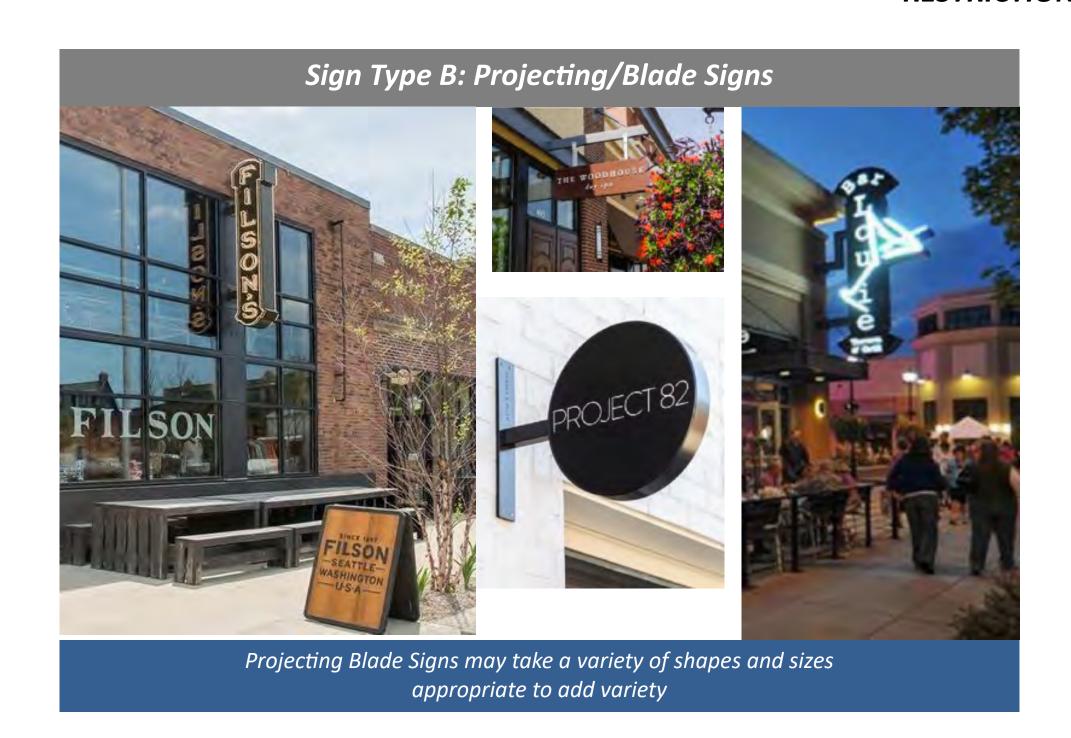

# RiverPark Building Sign Types

# A wide variety of signage types and expressions are encouraged at RiverPark to facilitate commerce and enliven the public realm, including:

Wall Signs · Projecting Blade Signs · Canopy Signs · Arcade Signs · Awning Signs · Window Signs

## RESTRICTIONS AND DETAILS FOR ALL SIGNAGE IS IDENTIFIED IN THE RIVERPARK DESIGN STANDARDS

A parcel of land located in the Northwest Quarter of Section 32, Township 5 South, Case # APD18-0004 Range 68 West of the Sixth Principal Meridian, City of Littleton, County of Arapahoe, State of Colorado