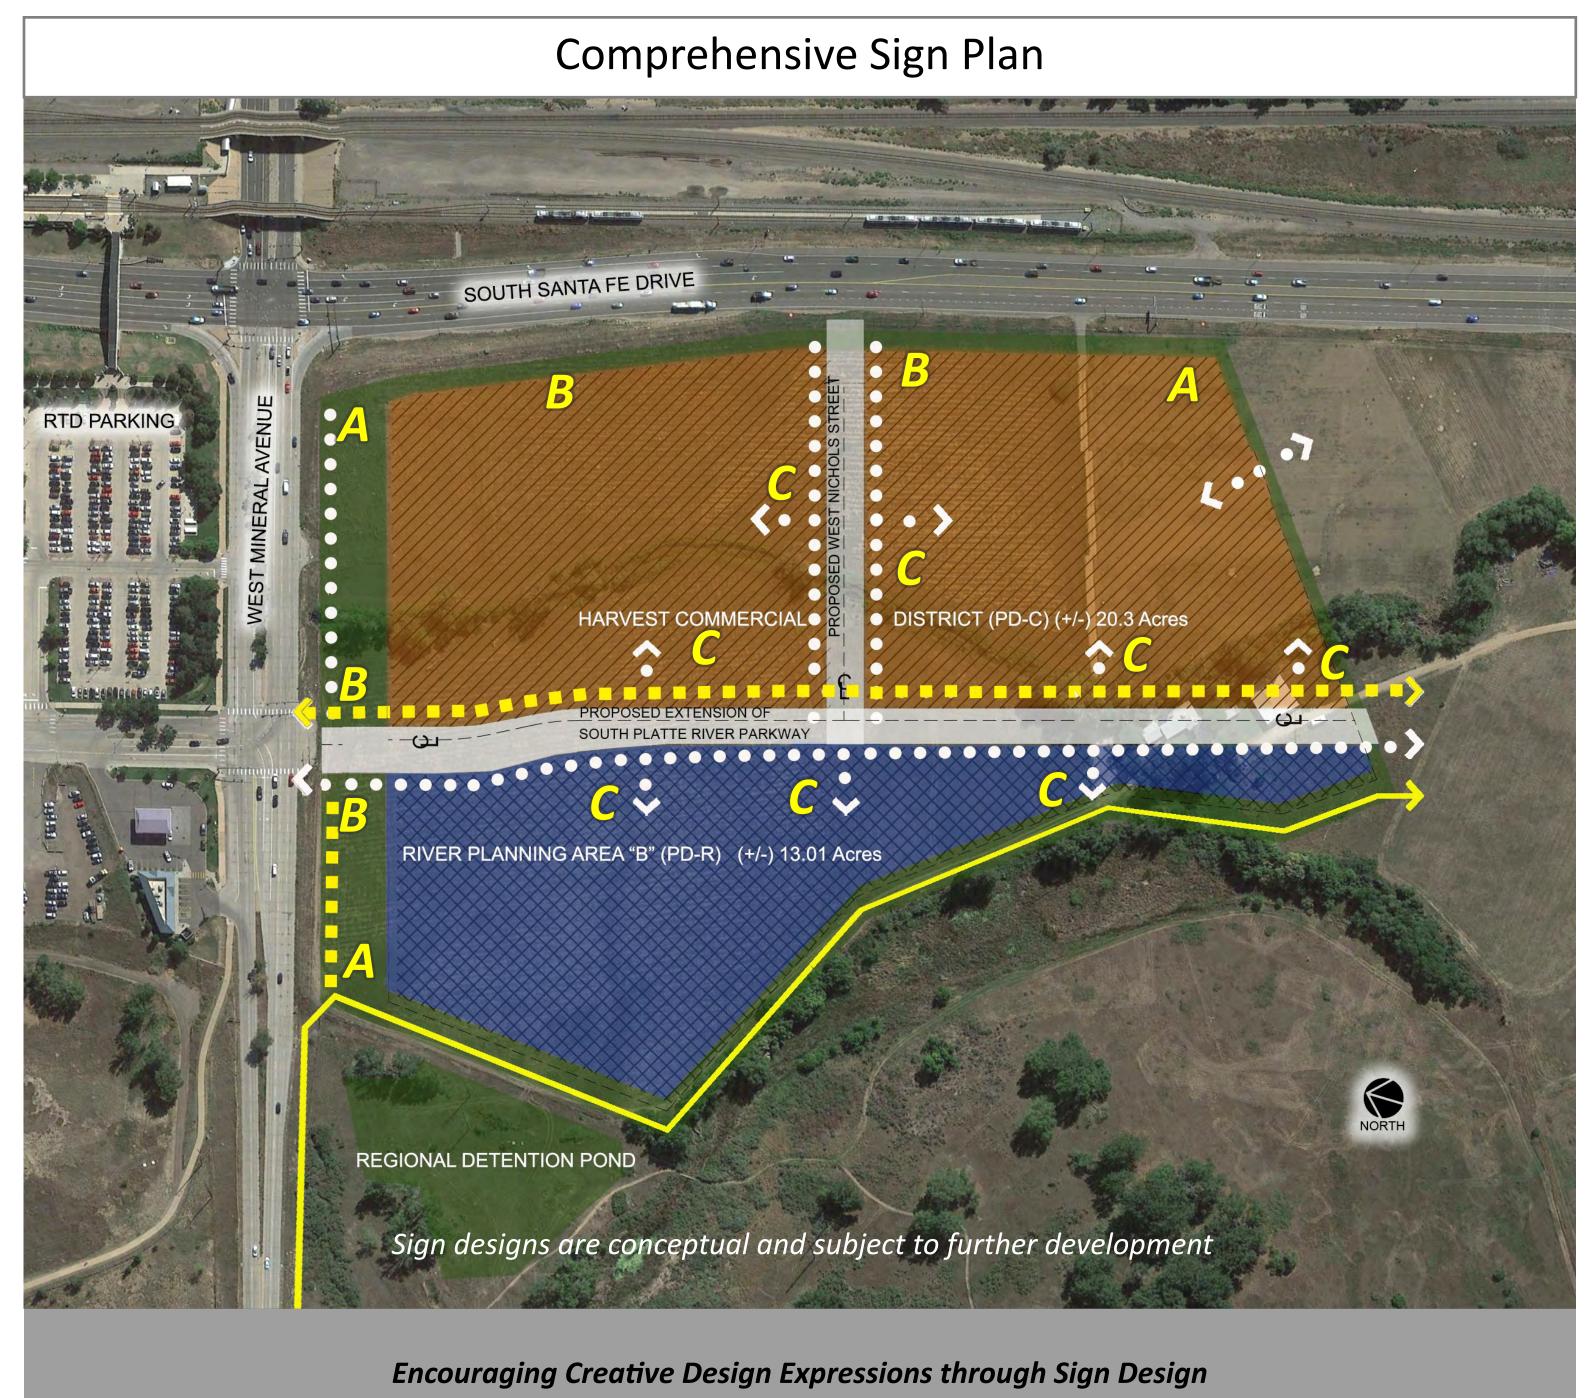

## RiverPark Site Signage

Site signage at RiverPark is designed to establish the RiverPark brand, guide customers through the project and identify and advertise its commercial end users.

SITE SIGN TYPE A Gateway Sign 8'-0" High Max 350 SF Max

(Example Sign)

SITE SIGN TYPE B Tenant ID and **Monument Sign** 25'-0" High Max **200 SF Max** 

(Example Sign)

SITE SIGN TYPE C Wayfinding Sign 8'-0" High Max 24 SF Max

A parcel of land located in the Northwest Quarter of Section 32, Township 5 South, Case # APD18-0004 Range 68 West of the Sixth Principal Meridian, City of Littleton, County of Arapahoe, State of Colorado