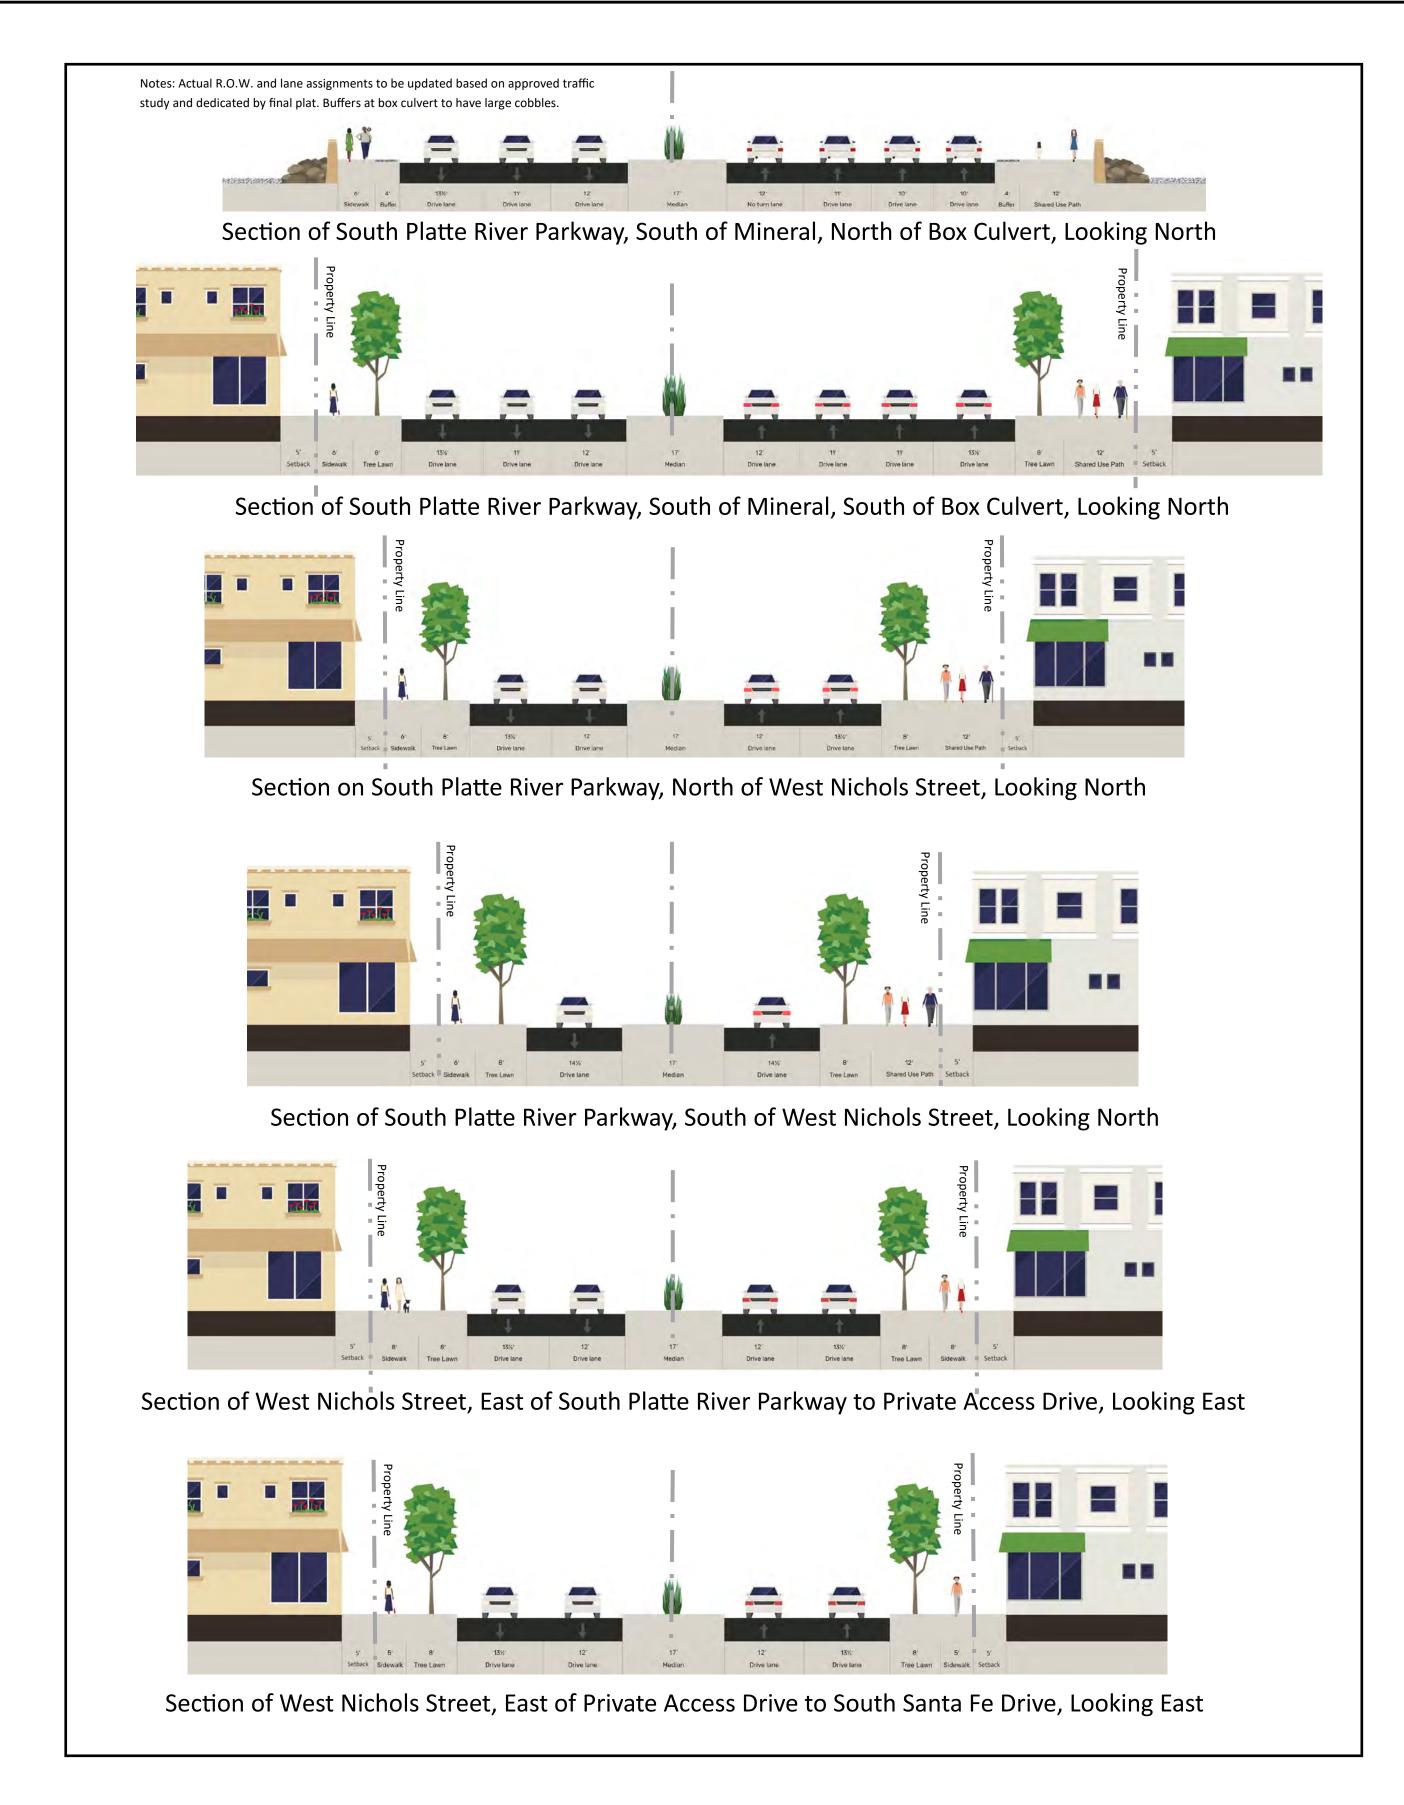

Streets and buffers have been carefully designed to address multi modal transportation demands while maintaining the pedestrian experience and adequately buffering RiverPark from its surroundings.

Mineral Avenue Channel Section, Looking West