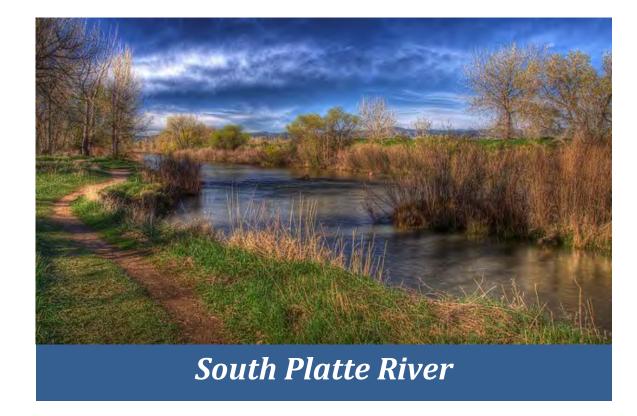

### River District

- Large buffer adjacent to South Platte Park
- Regional trail connection along the west property line
- Private gathering areas including a pool & amenities

A parcel of land located in the Northwest Quarter of Section 32, Township 5 South, Case # APD18-0004 Range 68 West of the Sixth Principal Meridian, City of Littleton, County of Arapahoe, State of Colorado