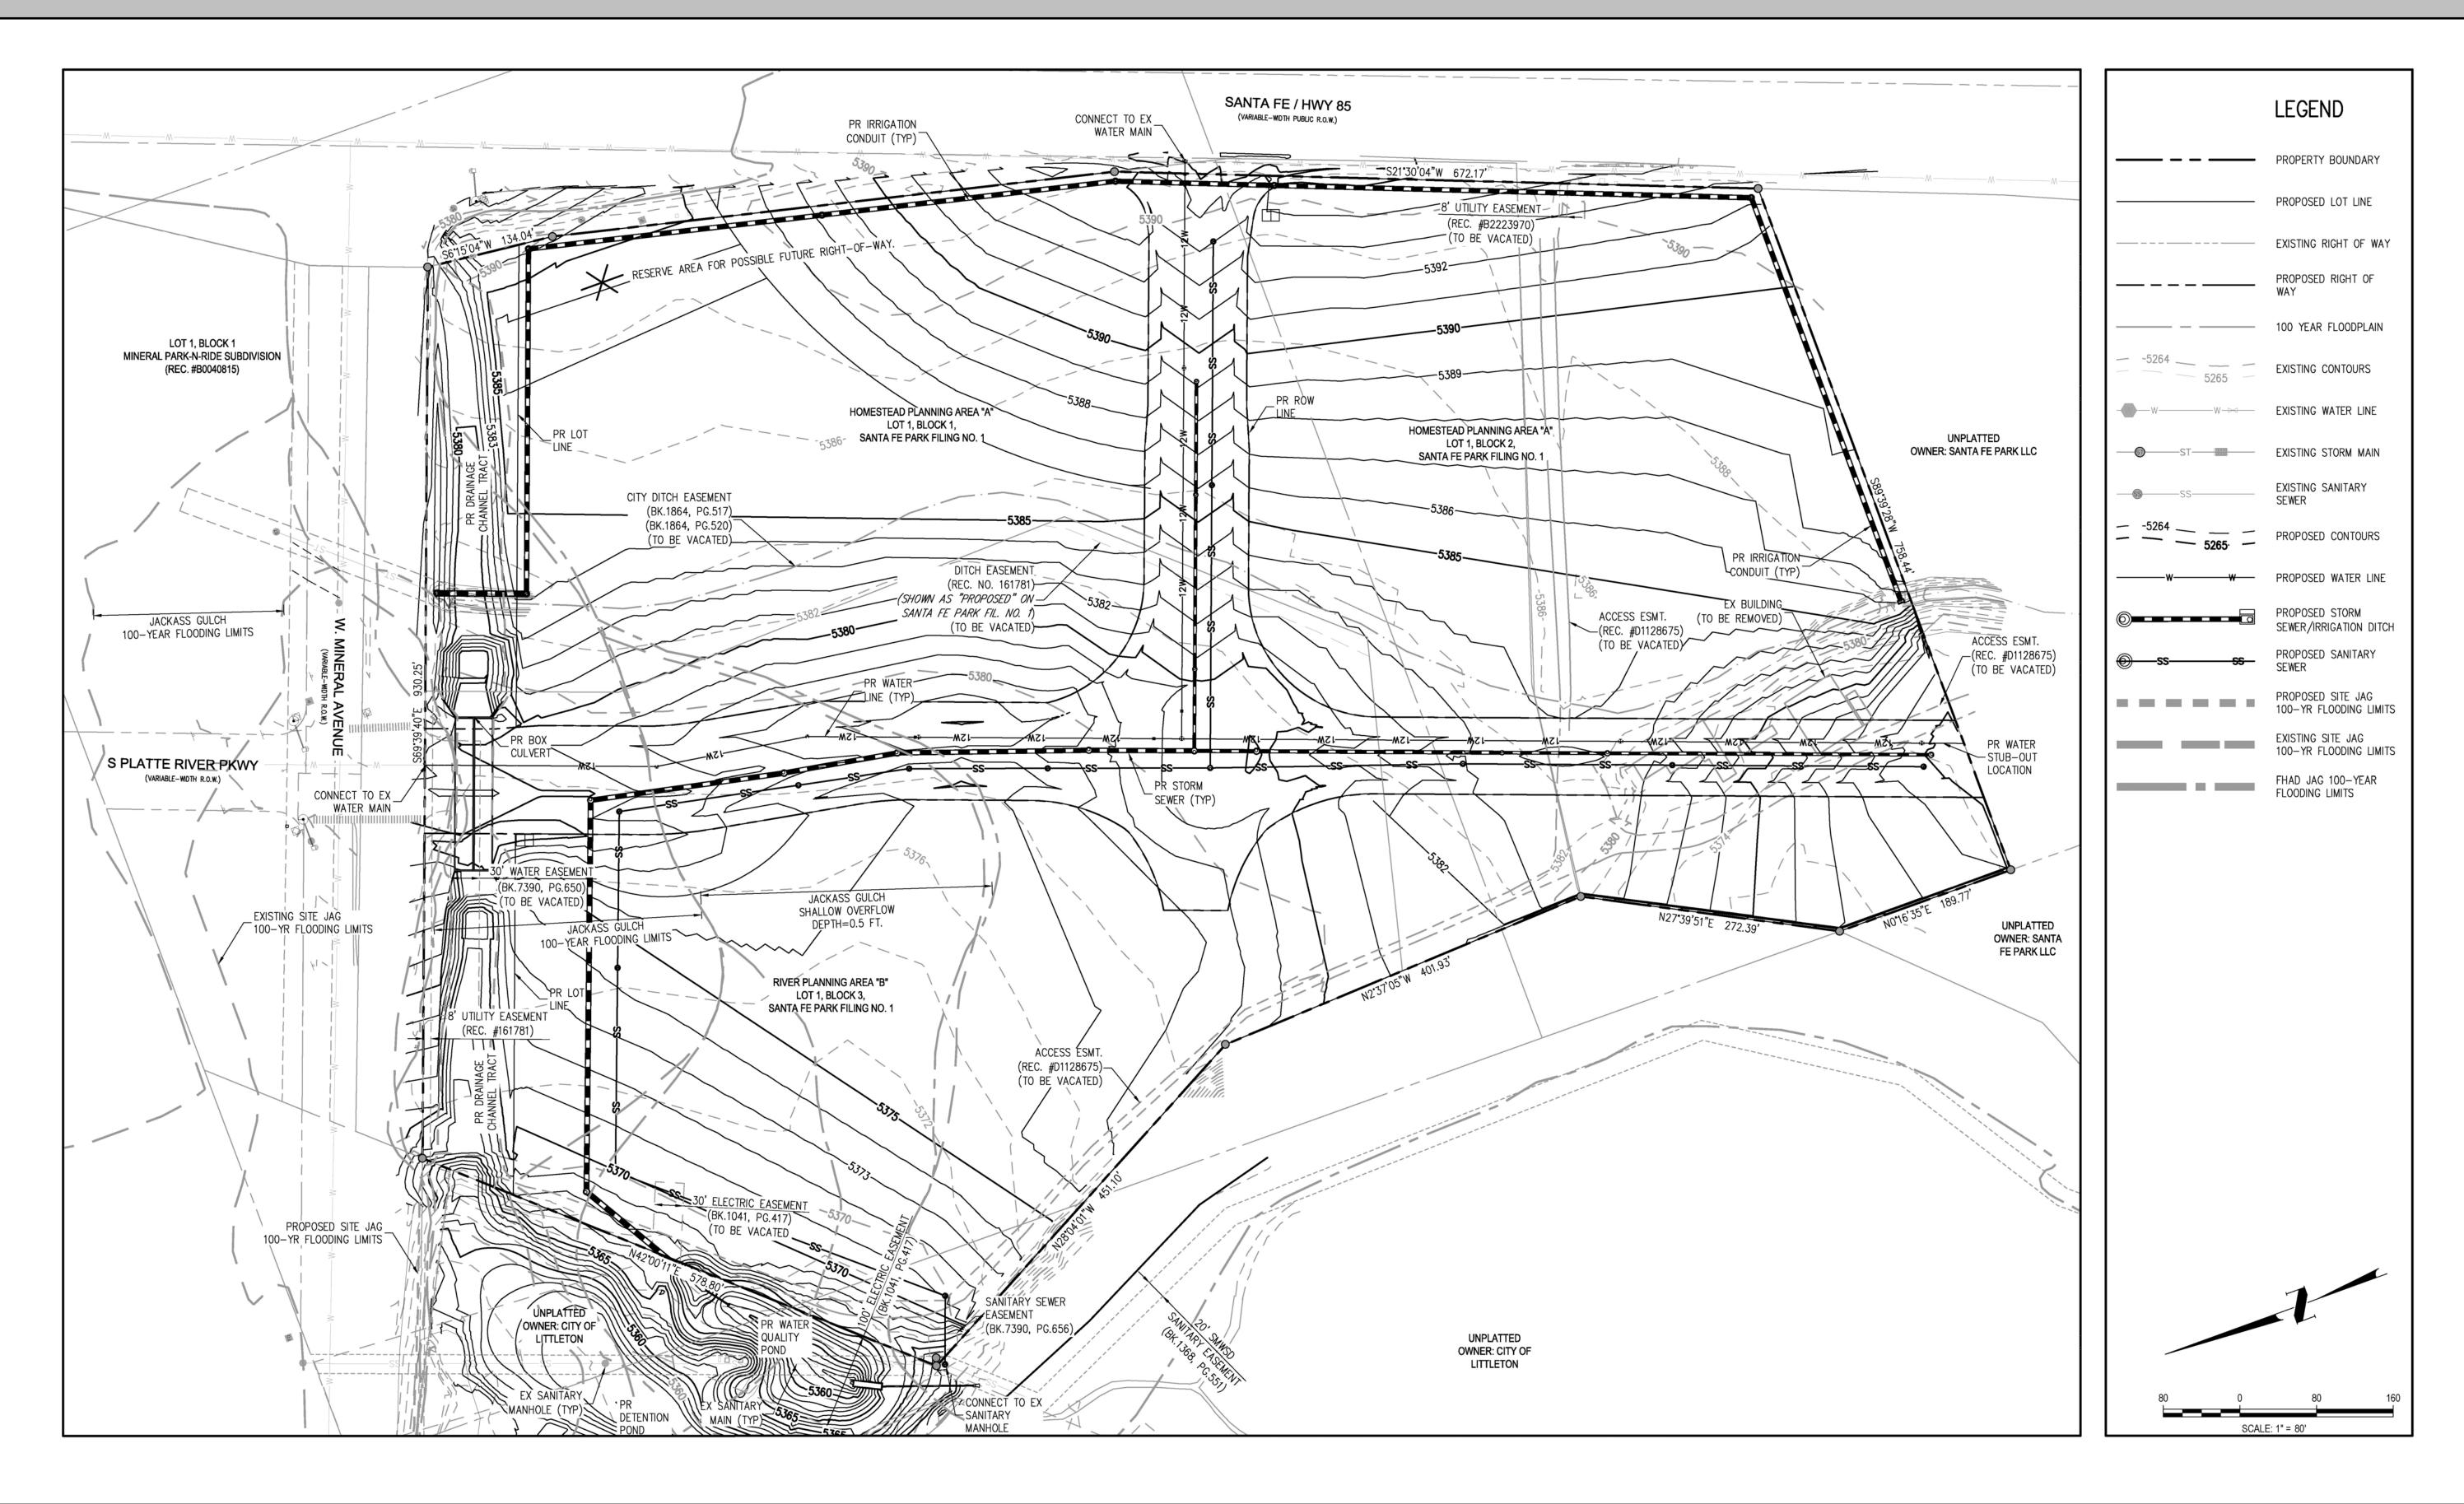

### **Overall Property Area**

PARK NORTH SUBDIVISION EXEMPTION RECORDED AT RECEPTION No. D7141437, COUNTY OF ARAPAHOE, STATE OF COLORADO

OMPRISING ALL OF PARCEL 1, SANTA FE PARK NORTH SUBDIVISION EXEMPTION, RECORDED AT RECEPTION NO. D7141473 OF THE RECORDS OF THE ARAPAHOE COUNTY CLERK AND RECORDER, SITUATED IN THE NORTHWEST QUARTER OF SECTION 32, TOWNSHIP 5 SOUTH, RANGE 68 WEST OF THE 6TH PRINCIPAL MERIDIAN, CITY OF LITTLETON, COUNTY OF ARAPAHOE, STATE OF COLORA-

SAID PARCEL CONTAINS 887,350 SQUARE FEET OR 20.37 ACRES, MORE OR LESS.

### River Planning Area (Area B):

COMMENCING AT THE NORTH QUARTER CORNER OF SAID SECTION 32;

THENCE SOUTH 64°13'51" WEST, A DISTANCE OF 748.20 FEET TO A POINT ON THE SOUTH LINE OF MINERAL AVENUE AND THE POINT OF BEGINNING;

THENCE NORTH 20°20'20" EAST, A DISTANCE OF 229.50 FEET TO THE POINT OF BEGINNING;

SAID PARCEL CONTAINS 564,890 SQUARE FEET OR 12.97 ACRES, MORE OR LESS

This General Planned Development Plan seeks to modify the Santa Fe Park General Development Plan approved in 1985 to create the zoning requirements needed for a commercially-oriented mixed-use development within prox imity of light rail. It modifies a 33.34 acre portion of the existing Santa Fe Park GPDP by: