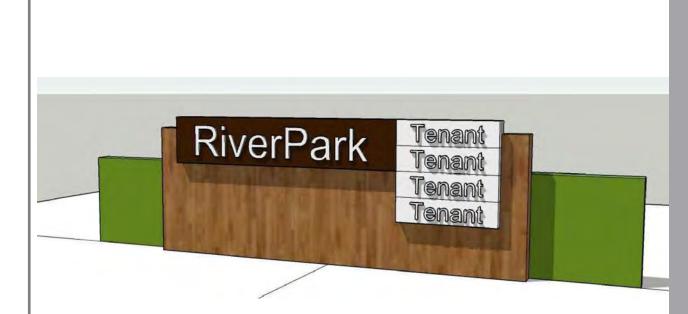

## RiverPark Site Signage

Site signage at RiverPark is designed to establish the RiverPark brand, guide customers through the project and identify and advertise its commercial end users.

SITE SIGN TYPE A Gateway Sign 8'-0" High Max 350 SF Max

(Example Sign)

SITE SIGN TYPE B Tenant ID and **Monument Sign** 25'-0" High Max **200 SF Max** 

(Example Sign)

SITE SIGN TYPE C Wayfinding Sign 8'-0" High Max 24 SF Max

A parcel of land located in the Northwest Quarter of Section 32, Township 5 South, Case # APD18-0004 Range 68 West of the Sixth Principal Meridian, City of Littleton, County of Arapahoe, State of Colorado