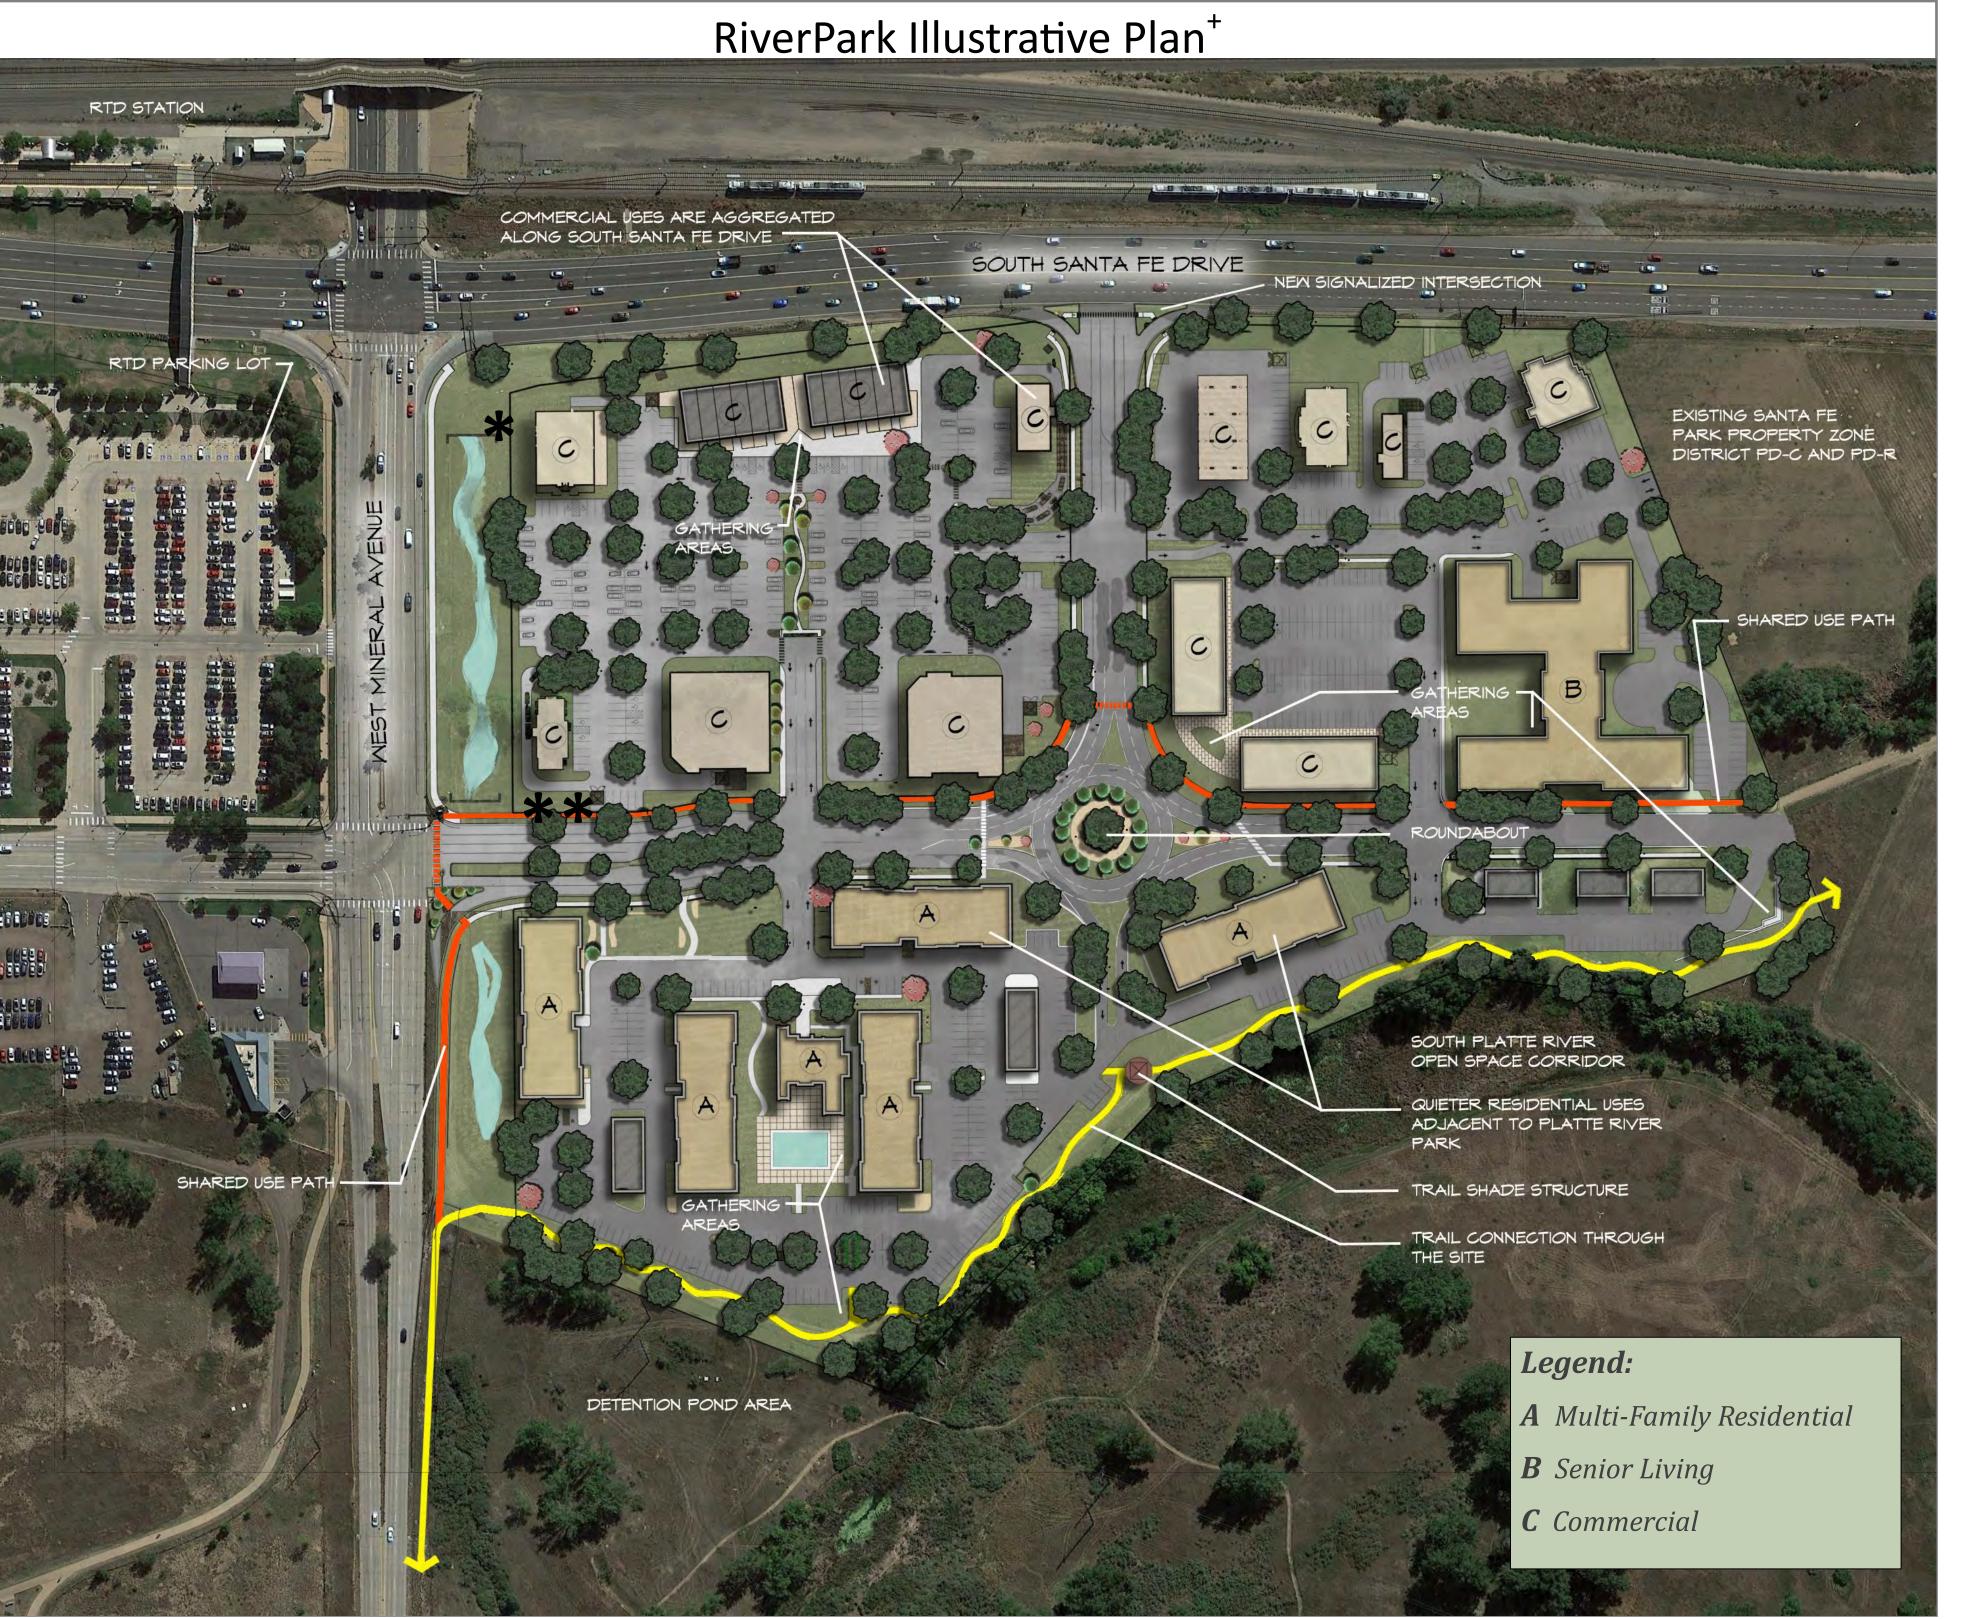

- † This Illustrative Plan is conceptual in nature and as such is only one possible build-out scenario. This Illustrative Plan does not imply nor obligate a specific plan or uses.
- \* Reserve Area for possible future "Right-of-Way".
- \*\* Reserve Area for potential future grade-separated crossing.

### RiverPark:

Creating a dynamic mixed-use neighborhood that includes a balance of retail, restaurants, services and living spaces and provides the City of Littleton with a vibrant economic base and diverse housing opportunities that integrate pedestrian amenities, gathering spaces and modal transportation.

## Harvest District

- Wide sidewalks to accommodate pedestrian activities
- Variety of uses fronting South Santa Fe Drive
- Continuation of street network to/from surrounding properties
- Convenient & efficient vehicular access & circulation

### River District

- Large buffer adjacent to South Platte Park
- Regional trail connection along the west property line
- Private gathering areas including a pool & amenities

A parcel of land located in the Northwest Quarter of Section 32, Township 5 South, Case # APD18-0004 Range 68 West of the Sixth Principal Meridian, City of Littleton, County of Arapahoe, State of Colorado