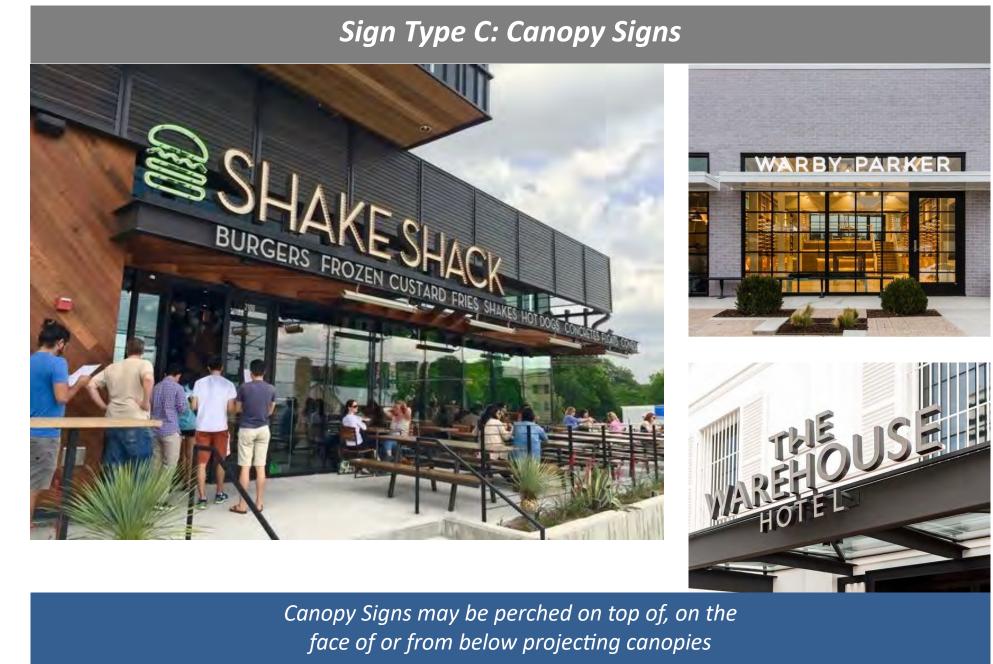

# RiverPark Building Sign Types

# A wide variety of signage types and expressions are encouraged at RiverPark to facilitate commerce and enliven the public realm, including:

Wall Signs · Projecting Blade Signs · Canopy Signs · Arcade Signs · Awning Signs · Window Signs

## RESTRICTIONS AND DETAILS FOR ALL SIGNAGE IS IDENTIFIED IN THE RIVERPARK DESIGN STANDARDS

A parcel of land located in the Northwest Quarter of Section 32, Township 5 South, Case # APD18-0004 Range 68 West of the Sixth Principal Meridian, City of Littleton, County of Arapahoe, State of Colorado