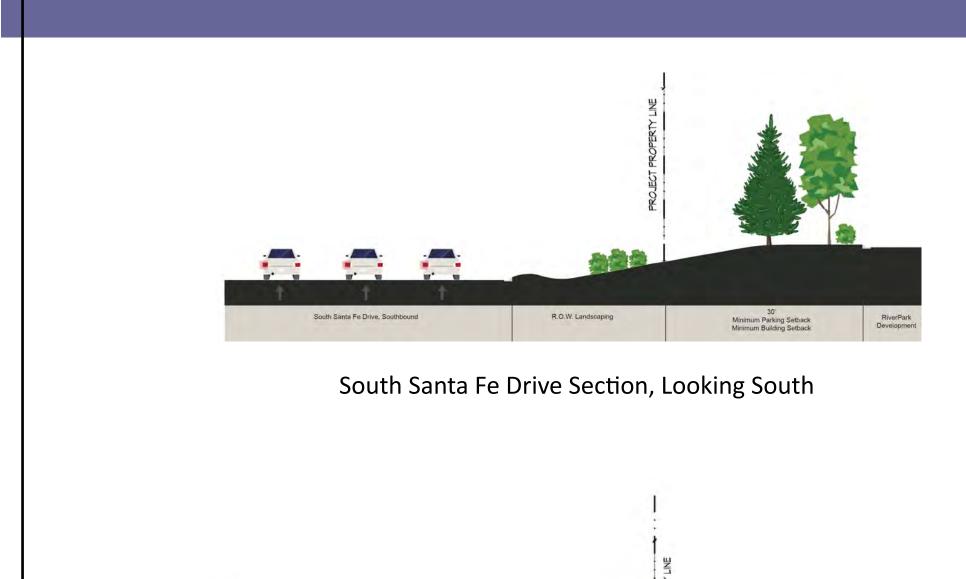

Streets and buffers have been carefully designed to address multi modal transportation demands while maintaining the pedestrian experience and adequately buffering RiverPark from its surroundings.

Mineral Avenue Channel Section, Looking West