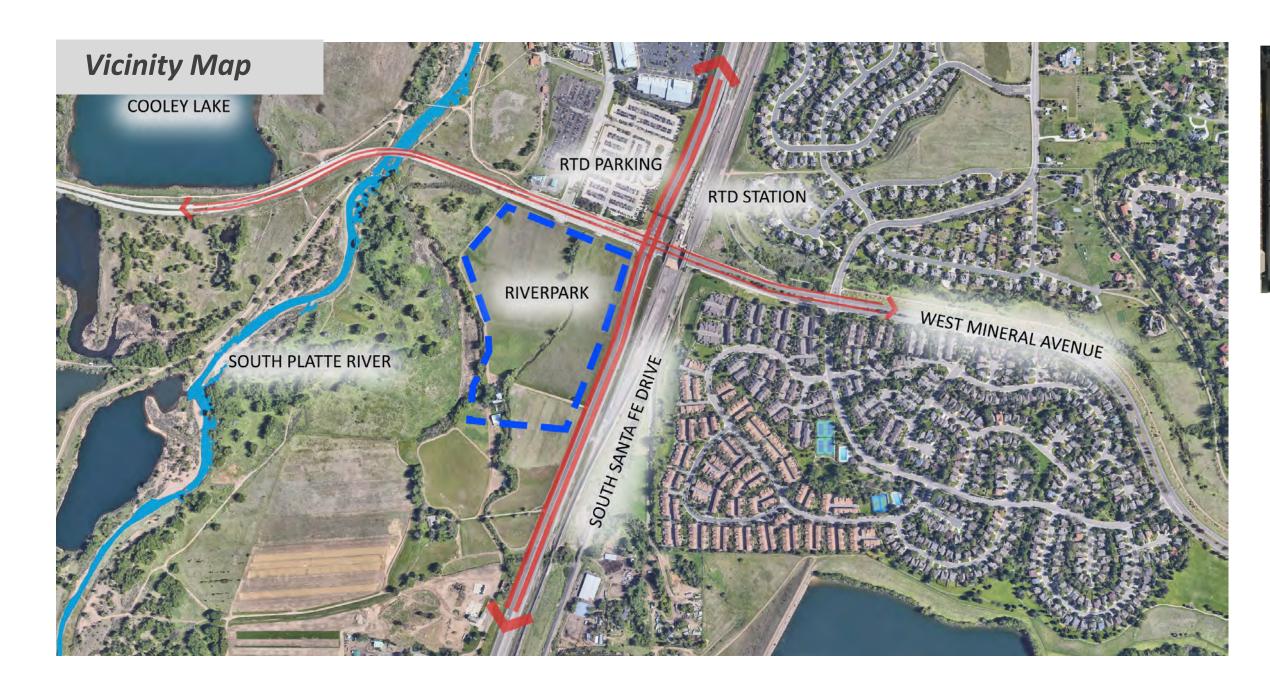

THENCE NORTH 20°20'20" EAST, A DISTANCE OF 229.50 FEET TO THE POINT OF BEGINNING;

SAID PARCEL CONTAINS 564,890 SQUARE FEET OR 12.97 ACRES, MORE OR LESS

This General Planned Development Plan seeks to modify the Santa Fe Park General Development Plan approved in 1985 to create the zoning requirements needed for a commercially-oriented mixed-use development within prox imity of light rail. It modifies a 33.34 acre portion of the existing Santa Fe Park GPDP by:

- Amending land uses to locate less intense residential uses along South Platte River corridor to protect ecologically
- Orient commercial, office and senior housing uses along the South Santa Fe Drive corridor adjacent to Mineral
- Preserve visual assets by establishing building height restrictions based upon building use;
- The RiverPark Design Standards supplement the requirements and rights of this Amended PDP.
- The second amendment to Santa Fe Park Planned Development Plan completely supersedes previous planned development plans on the subject properties described in the legal descriptions.
- Any element of construction or land development not specifically described in written or graphic form within this planned development plan amendment shall conform to Littleton City Code regulations associated with the B-2 zoning district in the case of areas designated as PD-C, or R-5 zoning district in case of areas designated as PD-R, as such codes may be amended from time to time.
- Promote a pedestrian oriented development by modifying interior street standards and building setbacks.
- Reduce the visual and environmental impact of surface parking through the use of shared parking.

### RiverPark:

Creating a dynamic mixed-use neighborhood that includes a balance of retail, restaurants, services and living spaces and provides the City of Littleton with a vibrant economic base and diverse housing opportunities that integrate pedestrian amenities, gathering spaces and modal transportation.

### River District

- Large buffer adjacent to South Platte Park
- Regional trail connection along the west property line
- Private gathering areas including a pool & amenities

A parcel of land located in the Northwest Quarter of Section 32, Township 5 South, Case # APD18-0004 Range 68 West of the Sixth Principal Meridian, City of Littleton, County of Arapahoe, State of Colorado